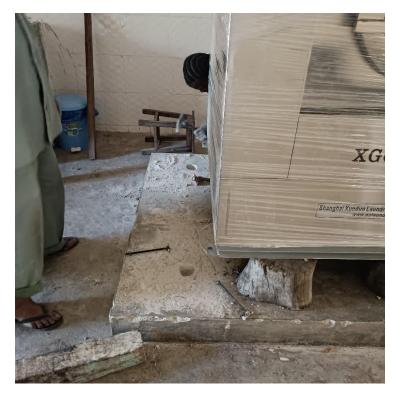

Fig 5: The machine is kept in the base.

Fig 6: The process of making holes on the base to put bolt for tightening the machine.

Fig: 7: The machine already kept in its permanent base and tighten by bolts