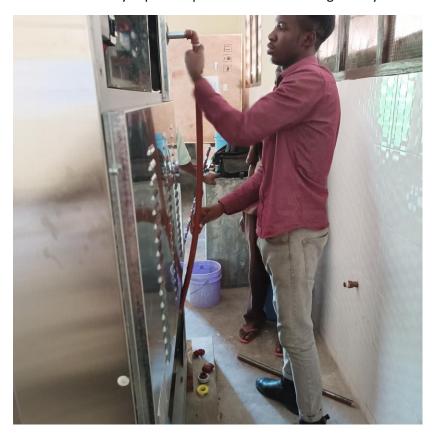

Fig 8: The process of installing water system to the machine

Fig 9: The process of installing water system to the machine

Fig 10: The in and out water system already installed

Fig 11: The process of installation of 3 phase main switch with socket breaker