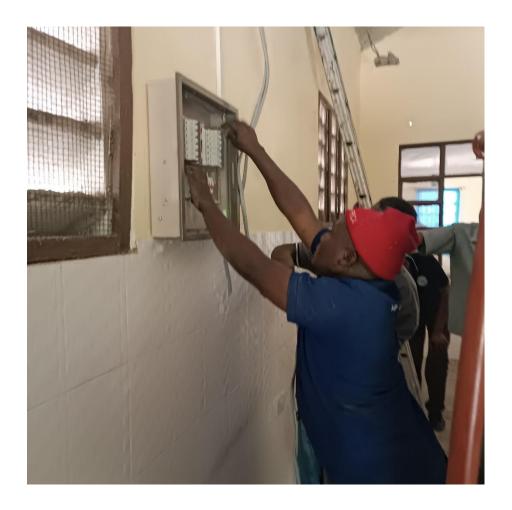

Fig 8: The process of installing water system to the machine

Fig 9: The process of installing water system to the machine

Fig 10: The in and out water system already installed

Fig 11: The process of installation of 3 phase main switch with socket breaker