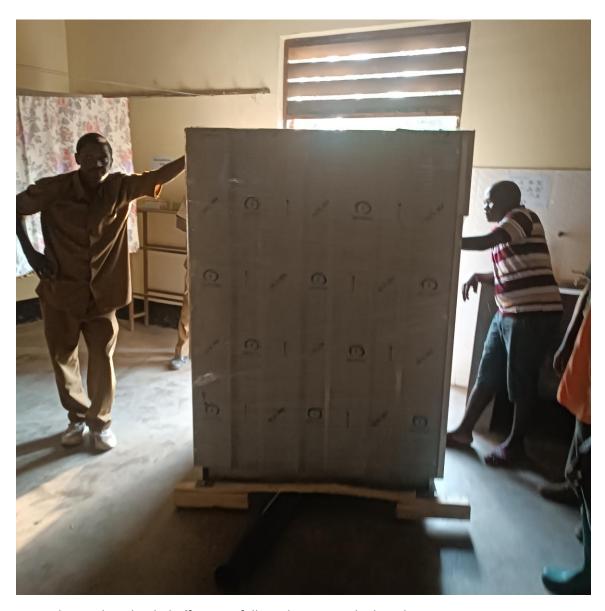

Fig 5: The machine is kept in the base.

Fig 6: The process of making holes on the base to put bolt for tightening the machine.

Fig: 7: The machine already kept in its permanent base and tighten by bolts