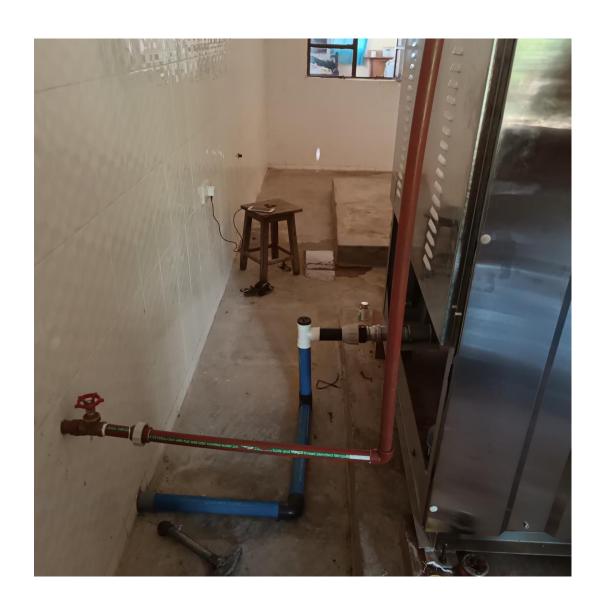

Fig 8: The process of installing water system to the machine

Fig 9: The process of installing water system to the machine

Fig 10: The in and out water system already installed

Fig 11: The process of installation of 3 phase main switch with socket breaker