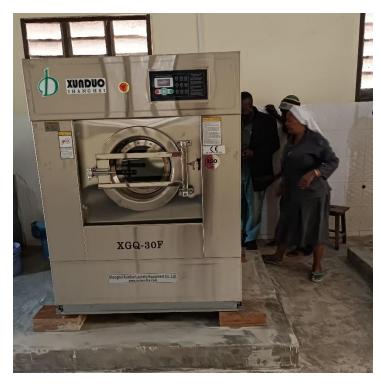

On 09<sup>th</sup>, October 2023 the biomedical engineer arrived for the installation and testing, the installation was done successfully, and the machine was initiated and tested successfully.

The following are some pictures of the loading off the machine, installation of the electrical system, installation, and testing of the machine, More pictures and Videos of the machine while working are already sent to Dr Rob Through Dr Rob's WhatsApp.