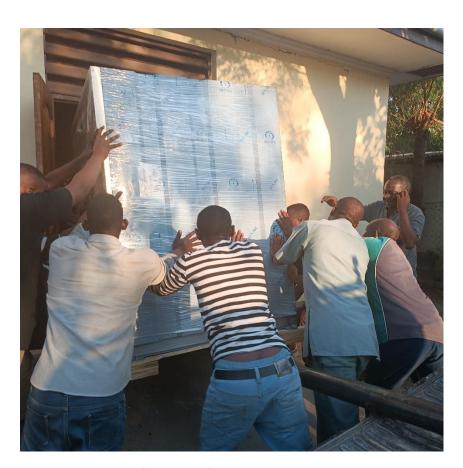

Fig 1: Arrival of the machine

Fig 2: Preparation of loading off the machine from the car

Fig 3: The process of loading off the machine

Fig 4: The machine loaded off successfully and now is in the laundry room.