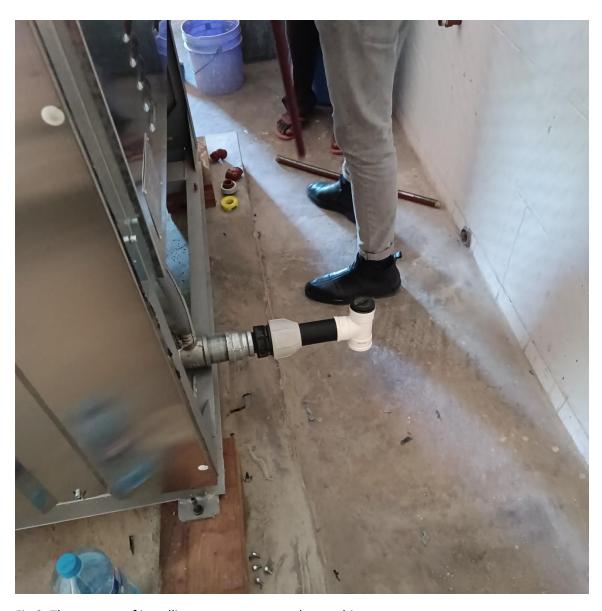

Fig 8: The process of installing water system to the machine

Fig 9: The process of installing water system to the machine

Fig 10: The in and out water system already installed

Fig 11: The process of installation of 3 phase main switch with socket breaker